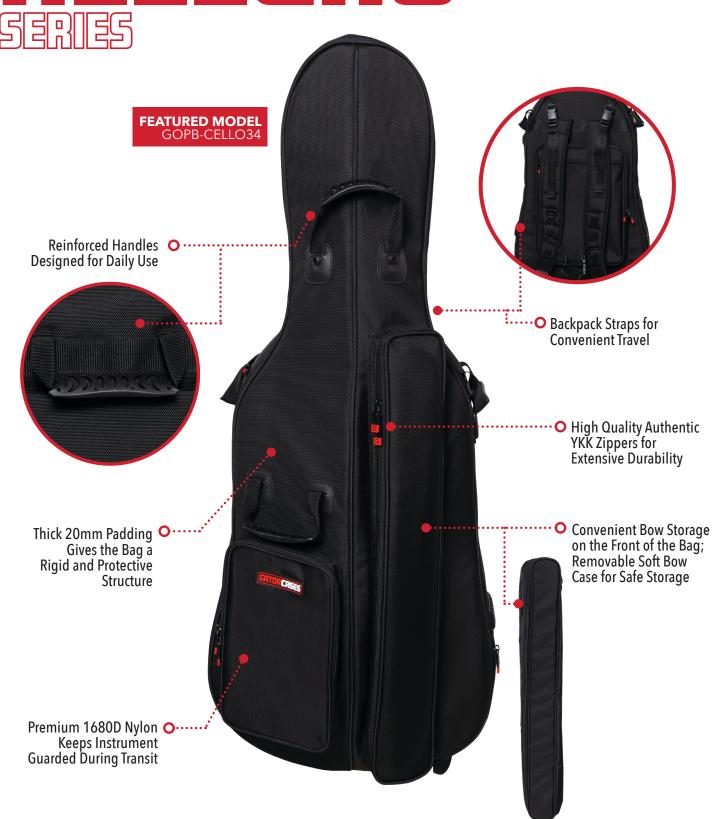

## **ALLEGRO SERIES** ORCHESTRA CASES

1/4 SIZE CELLO GOPB-CELLO14

1/2 SIZE CELLO GOPB-CELLO12

**3/4 SIZE CELLO**GOPB-CELLO34

**4/4 SIZE CELLO**GOPB-CELLO44

1/2 SIZE DOUBLE BASS GOPB-BASS12

**3/4 SIZE DOUBLE BASS**GOPB-BASS34

| SKU          | Description                               |
|--------------|-------------------------------------------|
| GOPB-CELLO14 | Professional Bag for 1/4 size Cello       |
| GOPB-CELLO12 | Professional Bag for 1/2 size Cello       |
| GOPB-CELLO34 | Professional Bag for 3/4 size Cello       |
| GOPB-CELLO44 | Professional Bag for 4/4 size Cello       |
| GOPB-BASS12  | Professional Bag for 1/2 size Double Bass |
| GOPB-BASS34  | Professional Bag for 3/4 size Double Bass |